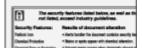

## **End-Stub Checks Security Features**

NeedEndStubChecks.com includes many security features including the following:

Padlock Icon: Alerts to security features listed on the back.

Fluorescent Fibers: Fibers embedded in the sheet are visible only under ultraviolet light.

Warning Box: Area on the check backer that lists the security features included for quick verification.

Artificial Watermark: A watermark image is printed on the paper and is visible when viewed at an angle.

Chemical Protection: Chemicals in the paper react when bleach or other solvents are used to change the check.