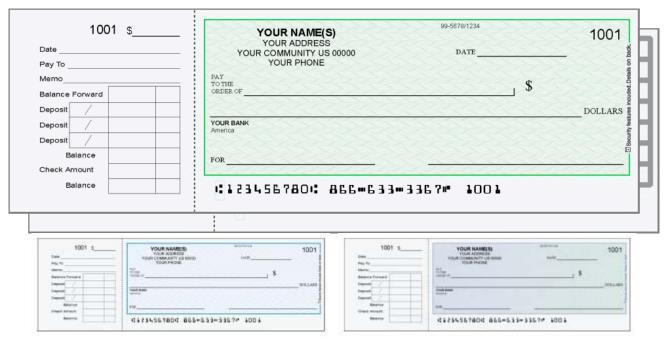

#### **End-Stub Personal Size Checks**

**NeedEndStubChecks.com** produces hard-to-find End Stub Personal Size checks. This style of check is great for slipping into your pocket and still has a stub to record the check and deposit information. Personal size check and deposit slip is 6" x 2.75" and the stub is 2.5" x 2.75". The checks and deposit slips are bound in pads of 40 checks and 4 deposit slips with a short cover covering the stub information. (Without deposit slips – 40 checks per pad with a short cover covering the stub information.) The current check colors are Blue, Green, and Two Tone. These checks are made in the USA.