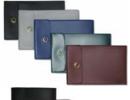

## **End-Stub Personal Size Folding Checkbook Cover**

NeedEndStubChecks.com supplies the hard-to-find End-Stub Personal Size Folding Checkbook Covers. These covers will hold the end-stub personal size check (6" x 2.75") with a stub up to 2.5" wide. These covers are made in the USA.

The **LEATHER** cover comes in Black, Dark Brown, Dark Blue, Dark Burgundy or Red with a silver-colored snap. Folded and snapped, the size of this leather cover is 5 1/4" x 3 3/8" (open 11 3/4" x 3 3/8").