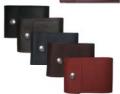

## **End-Stub Personal Size Folding Checkbook Cover**

NeedEndStubChecks.com supplies the hard-to-find End-Stub Personal Size Folding Checkbook Covers. These covers will hold the end-stub personal size check (6" x 2.75") with a stub up to 2.5" wide. These covers are made in the USA.

The **VINYL** cover comes in Black, Light Gray, Dark Blue or Dark Green with a brass-colored snap. Folded and snapped, the size of this vinyl cover is 4 7/8" x 3 1/8" (open 10 7/8" x 3 1/8"). These covers are made in the USA. (Dark Burgundy has been discontinued.)